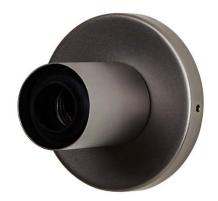

## LOCHAN

Lochan is an inviting, omni-directional wall light from Tala. Suitable for mounting to the wall or ceiling, this decorative light fixture has an IP44 rating, making it ideal for bathrooms, kitchens and outdoor settings. Its modest size and understated form elevate the profile of the light bulb, while the material choice and rugged finish guarantees visual consistency and integrity over many years of use. Suitable for any Tala E27 bulb, this design is best paired with Tala's matte porcelain bulbs: Sphere III and Oval.

## **FIXTURE**

Type: Wall Sconce Warranty: 3 years Materials: Graphite Lampholder: E27

Working temperature: -5°C to 40°C

Input Voltage: 220-240V Max Wattage: 60W

WALL SCONCE:

85mm x 110mm x 110mm (Width x Length)